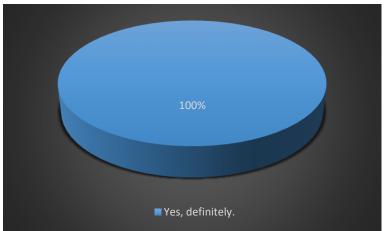

# 9. Would you encourage other students to take part in Erasmus projects?

| Answer              | Count | Perc. |
|---------------------|-------|-------|
| Yes, definitely.    | 12    | 100   |
| Yes, probably.      | 0     | 0,00  |
| No, probably not.   | 0     | 0,00  |
| No, definitely not. | 0     | 0,00  |