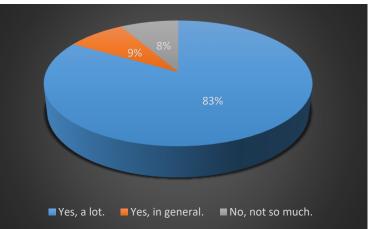

## 4. Did you enjoy the stay in the host family?

| Answer           | Count | Perc.          |
|------------------|-------|----------------|
| Yes, a lot.      | 10    | 83 <i>,</i> 33 |
| Yes, in general. | 1     | 8,33           |
| No, not so much. | 1     | 8,33           |
| No, not at all.  | 0     | 0,00           |