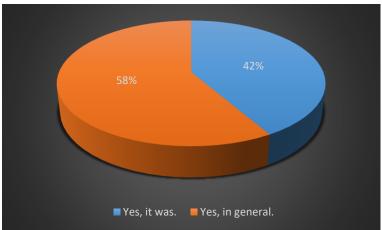

# 6. Was it interesting to visit a partner school?

| Answer           | Count | Perc. |
|------------------|-------|-------|
| Yes, it was.     | 5     | 41,67 |
| Yes, in general. | 7     | 58,33 |
| No, not so much. | 0     | 0,00  |
| No, not at all.  | 0     | 0,00  |