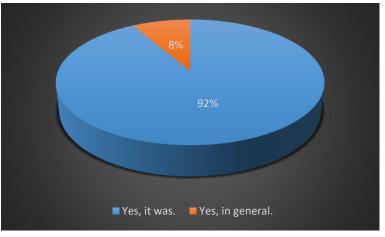

## 8. Was the participation in this learning experience useful for you?

| Answer           | Count | Perc. |
|------------------|-------|-------|
| Yes, it was.     | 11    | 91,67 |
| Yes, in general. | 1     | 8,33  |
| No, not so much. | 0     | 0,00  |
| No, not at all.  | 0     | 0,00  |