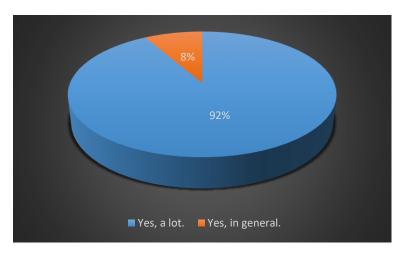

# Questions

1. Did you like the meeting?

| Answer           | Count | Perc. |
|------------------|-------|-------|
| Yes, a lot.      | 11    | 91,67 |
| Yes, in general. | 1     | 8,33  |
| No, not so much. | 0     | 0,00  |
| No, not at all.  | 0     | 0,00  |