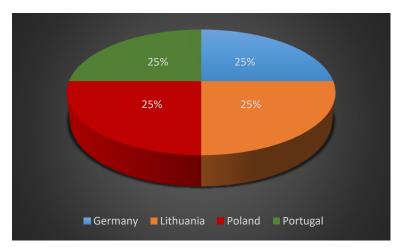

# 1. Country

| Answer    | Count | Perc. |
|-----------|-------|-------|
| Germany   | 3     | 25,00 |
| Lithuania | 3     | 25,00 |
| Poland    | 3     | 25,00 |
| Portugal  | 3     | 25,00 |