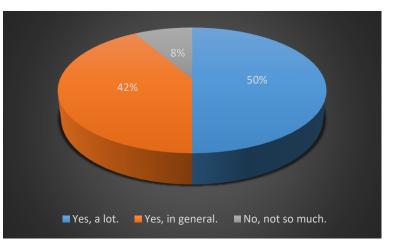

# 5. Did you enjoy the cultural activities?

| Answer           | Count | Perc. |
|------------------|-------|-------|
| Yes, a lot.      | 6     | 50,00 |
| Yes, in general. | 5     | 41,67 |
| No, not so much. | 1     | 8,33  |
| No, not at all.  | 0     | 0,00  |