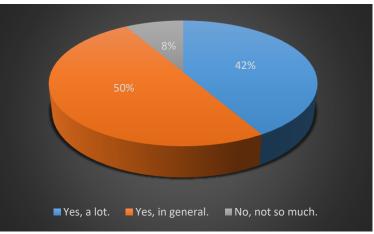

3. Did you improve your English language skills and your general knowledge about the partner's country?

| Answer           | Count | Perc.          |
|------------------|-------|----------------|
| Yes, a lot.      | 7     | 58 <i>,</i> 33 |
| Yes, in general. | 5     | 41,67          |
| No, not so much. | 0     | 0,00           |
| No, not at all.  | 0     | 0,00           |