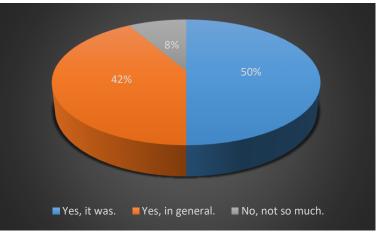

# 2. Was it easy for you to interact with the students from the other countries?

| Answer           | Count | Perc. |
|------------------|-------|-------|
| Yes, it was.     | 6     | 50,00 |
| Yes, in general. | 5     | 41,67 |
| No, not so much. | 1     | 8,33  |
| No, not at all.  | 0     | 0,00  |