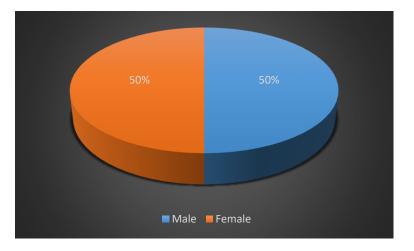

## 2. Gender

| Answer | Count | Perc. |
|--------|-------|-------|
| Male   | 6     | 50,00 |
| Female | 6     | 50,00 |