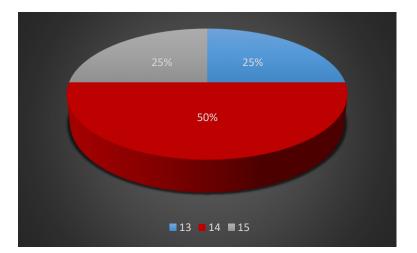

## 3. Age

| Answer | Count | Perc. |
|--------|-------|-------|
| 13     | 3     | 25,00 |
| 14     | 6     | 50,00 |
| 15     | 3     | 25,00 |