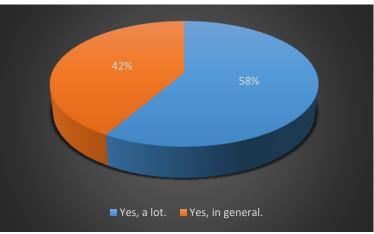

3. Did you improve your English language skills and your general knowledge about the partner's country?

| Answer           | Count | Perc.          |
|------------------|-------|----------------|
| Yes, a lot.      | 7     | 58 <i>,</i> 33 |
| Yes, in general. | 5     | 41,67          |
| No, not so much. | 0     | 0,00           |
| No, not at all.  | 0     | 0,00           |