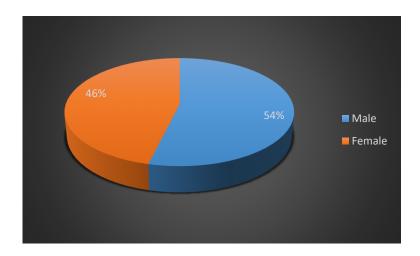

#### 1. Gender

| Answer | Count | Perc. |
|--------|-------|-------|
| Male   | 50    | 53,8  |
| Female | 43    | 46,2  |