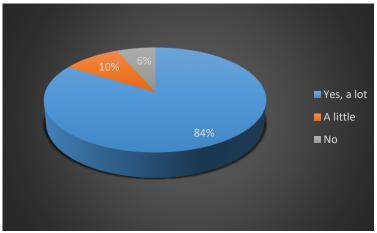

5. Did you learn about the partners' cultures?

| Answer     | Count | Perc. |
|------------|-------|-------|
| Yes, a lot | 78    | 83,9  |
| A little   | 9     | 9,7   |
| No         | 6     | 6,5   |