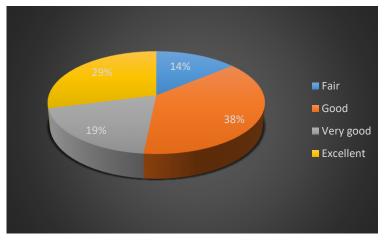

2. How was your interaction with the students from other countries?

| Answer    | Count | Perc. |
|-----------|-------|-------|
| Fair      | 13    | 14,0  |
| Good      | 35    | 37,6  |
| Very good | 18    | 19,4  |
| Excellent | 27    | 29,0  |