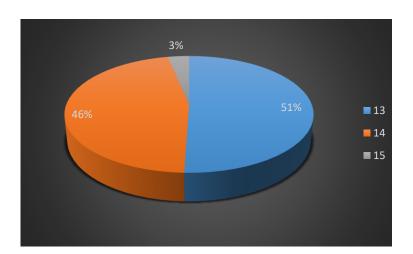

## 2. Age

| Answer | Count | Perc. |
|--------|-------|-------|
| 13     | 47    | 50,5  |
| 14     | 43    | 46,2  |
| 15     | 3     | 3,2   |