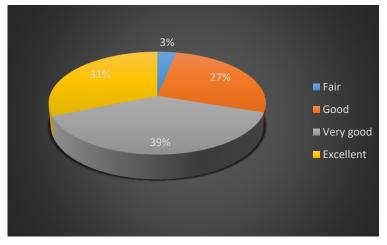

## Questions

1. How was your interaction with the teachers from other countries who carried out the lessons?

| Answer    | Count | Perc. |
|-----------|-------|-------|
| Fair      | 3     | 3,2   |
| Good      | 25    | 26,9  |
| Very good | 36    | 38,7  |
| Excellent | 29    | 31,2  |