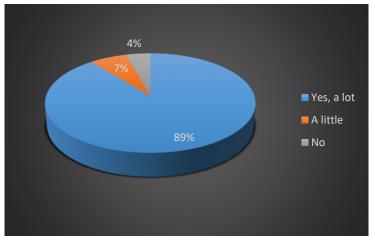

4. Did you get information about the partners' countries?

| Answer     | Count | Perc. |
|------------|-------|-------|
| Yes, a lot | 83    | 89,2  |
| A little   | 6     | 6,5   |
| No         | 4     | 4,3   |