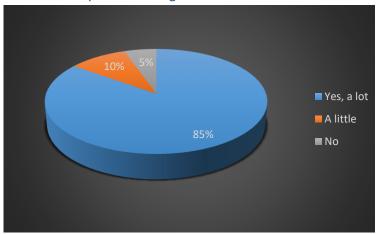

3. Did you develop your linguistic and communicative competence in English?

| Answer     | Count | Perc. |
|------------|-------|-------|
| Yes, a lot | 79    | 84,9  |
| A little   | 9     | 9,7   |
| No         | 5     | 5,4   |