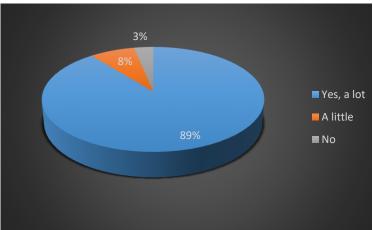

6. Did you like the lessons and activities organized and implemented at our school during the school partners' visit?

| Answer     | Count | Perc. |
|------------|-------|-------|
| Yes, a lot | 83    | 89,2  |
| A little   | 7     | 7,5   |
| No         | 3     | 3,2   |