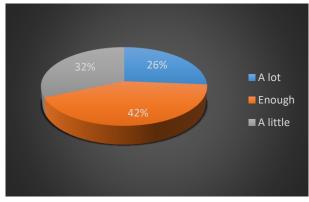

4. I have developed my linguistic and communicative competence in English.

| Answer   | Count | Perc. |
|----------|-------|-------|
| A lot    | 5     | 26,3  |
| Enough   | 8     | 42,1  |
| A little | 6     | 31,6  |