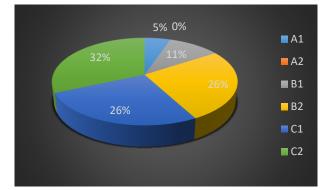

### 3. English Level

| Answer | Count | Perc. |
|--------|-------|-------|
| A1     | 1     | 5,3   |
| A2     | 0     | 0,0   |
| B1     | 2     | 10,5  |
| B2     | 5     | 26,3  |
| C1     | 5     | 26,3  |
| C2     | 6     | 31,6  |