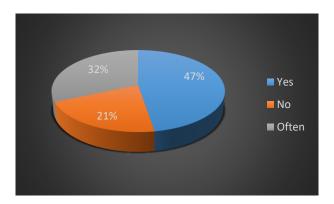

#### 14. Did you like your experience of learning through the CLIL method?

| Answer   | Count | Perc. |
|----------|-------|-------|
| A lot    | 3     | 15,8  |
| Enough   | 10    | 52,6  |
| A little | 6     | 31,6  |