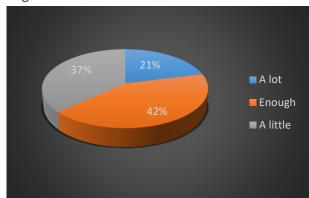

4. I have developed my linguistic and communicative competence in English.

| Answer   | Count | Perc. |
|----------|-------|-------|
| A lot    | 5     | 26,3  |
| Enough   | 8     | 42,1  |
| A little | 6     | 31,6  |