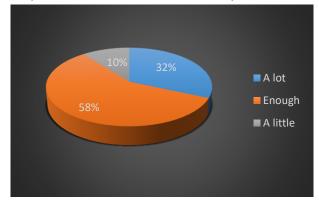

#### 6. I was able to use basic concepts and key vocabulary with confidence and creativity.

| Answer   | Count | Perc. |
|----------|-------|-------|
| A lot    | 6     | 31,6  |
| Enough   | 11    | 57,9  |
| A little | 2     | 10,5  |