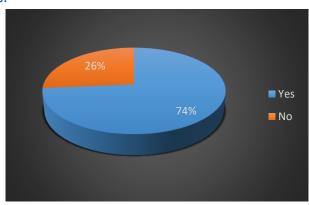

#### 13. I like participating in CLIL projects and activities.

| Answer | Count | Perc. |
|--------|-------|-------|
| Yes    | 14    | 73,7  |
| No     | 5     | 26,3  |