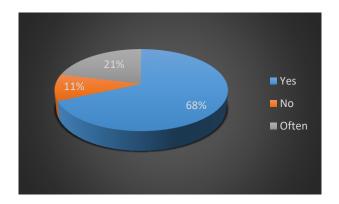

| Answer | Count | Perc. |
|--------|-------|-------|
| Yes    | 11    | 57,9  |
| No     | 3     | 15,8  |
| Often  | 5     | 26,3  |

3. I like working in pairs or groups.

| Answer | Count | Perc. |
|--------|-------|-------|
| Yes    | 13    | 68,4  |
| No     | 2     | 10,5  |
| Often  | 4     | 21,1  |