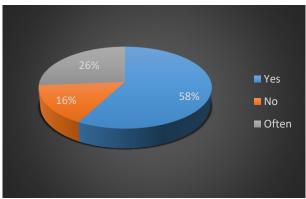

| Answer | Count | Perc. |
|--------|-------|-------|
| Yes    | 11    | 57,9  |
| No     | 3     | 15,8  |
| Often  | 5     | 26,3  |

3. I like working in pairs or groups.

| Answer | Count | Perc. |
|--------|-------|-------|
| Yes    | 13    | 68,4  |
| No     | 2     | 10,5  |
| Often  | 4     | 21,1  |