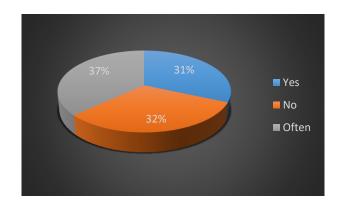

## Questions

1. I like doing project work.

| Answer | Count | Perc. |
|--------|-------|-------|
| Yes    | 6     | 31,6  |
| No     | 6     | 31,6  |
| Often  | 7     | 36,8  |

2. I like participating in problem-solving activities.