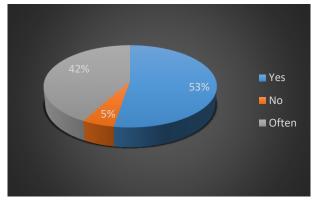

### $11.\ensuremath{\,\text{I}}$ can draw appropriate conclusions.

| Answer | Count | Perc. |
|--------|-------|-------|
| Yes    | 9     | 47,4  |
| No     | 4     | 21,1  |
| Often  | 6     | 31,6  |