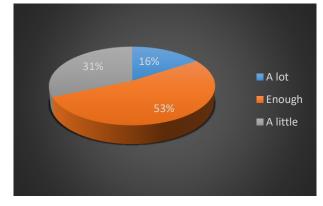

#### 14. Did you like your experience of learning through the CLIL method?

| Answer   | Count | Perc. |
|----------|-------|-------|
| A lot    | 3     | 15,8  |
| Enough   | 10    | 52,6  |
| A little | 6     | 31,6  |