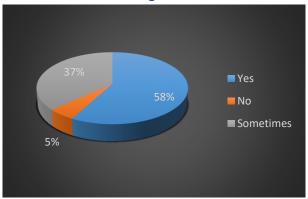

#### 8. I can express my ideas with a natural flow and interact with ease in English.

| Answer    | Count | Perc. |
|-----------|-------|-------|
| Yes       | 11    | 57,9  |
| No        | 1     | 5,3   |
| Sometimes | 7     | 36,8  |