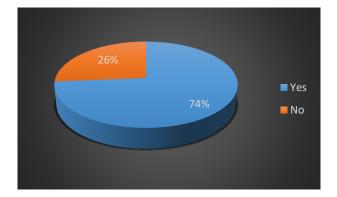

#### 12. I have developed critical thinking.

| Answer | Count | Perc. |
|--------|-------|-------|
| Yes    | 14    | 73,7  |
| No     | 5     | 26,3  |