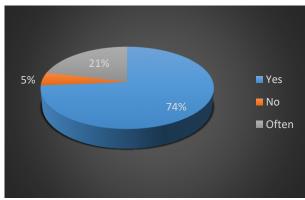

#### 7. I can use appropriate vocabulary for subject specific context.

| Answer | Count | Perc. |
|--------|-------|-------|
| Yes    | 14    | 73,7  |
| No     | 1     | 5,3   |
| Often  | 4     | 21,1  |