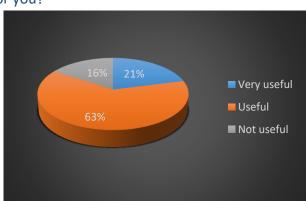

#### 15. Do you think these CLIL lessons will be useful for you?

| Answer      | Count | Perc. |
|-------------|-------|-------|
| Very useful | 4     | 21,1  |
| Useful      | 12    | 63,2  |
| Not useful  | 3     | 15,8  |