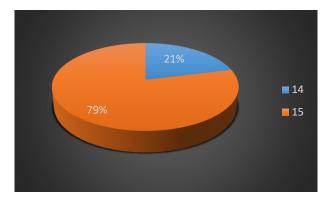

# Personal Information

1. Age

| Answer | Count | Perc. |
|--------|-------|-------|
| 14     | 4     | 21,1  |
| 15     | 15    | 78,9  |