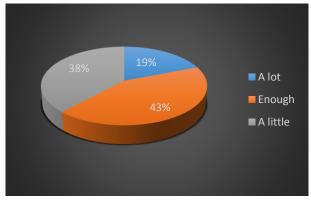

# 14. Did you like your experience of learning through the CLIL method?

| Answer   | Count | Perc. |
|----------|-------|-------|
| A lot    | 4     | 19,0  |
| Enough   | 9     | 42,9  |
| A little | 8     | 38,1  |