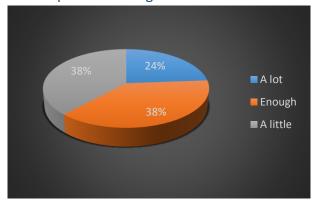

4. I have developed my linguistic and communicative competence in English.

| Answer   | Count | Perc. |
|----------|-------|-------|
| A lot    | 5     | 23,8  |
| Enough   | 8     | 38,1  |
| A little | 8     | 38,1  |