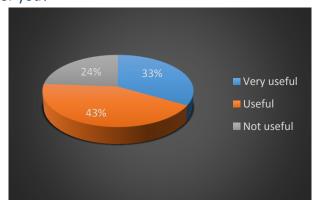

### 15. Do you think these CLIL lessons will be useful for you?

| Answer      | Count | Perc. |
|-------------|-------|-------|
| Very useful | 7     | 33,3  |
| Useful      | 9     | 42,9  |
| Not useful  | 5     | 23,8  |