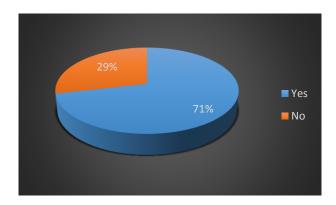

#### 12. I have developed critical thinking.

| Answer | Count | Perc. |
|--------|-------|-------|
| Yes    | 15    | 71,4  |
| No     | 6     | 28,6  |