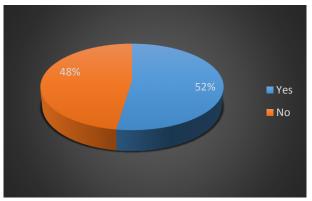

# 13. I like participating in CLIL projects and activities.

| Answer | Count | Perc. |
|--------|-------|-------|
| Yes    | 11    | 52,4  |
| No     | 10    | 47,6  |