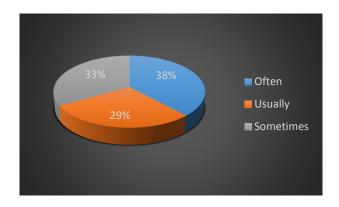

### 10. I can use examples to support my ideas.

| Answer    | Count | Perc. |
|-----------|-------|-------|
| Often     | 8     | 38,1  |
| Usually   | 6     | 28,6  |
| Sometimes | 7     | 33,3  |