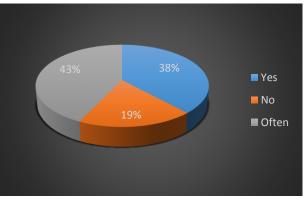

| Answer | Count | Perc. |
|--------|-------|-------|
| Yes    | 8     | 38,1  |
| No     | 6     | 28,6  |
| Often  | 7     | 33,3  |

3. I like working in pairs or groups.

| Answer | Count | Perc. |
|--------|-------|-------|
| Yes    | 15    | 71,4  |
| No     | 5     | 23,8  |
| Often  | 1     | 4,8   |