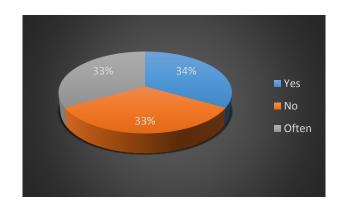

# Questions

1. I like doing project work.

| Answer | Count | Perc. |
|--------|-------|-------|
| Yes    | 7     | 33,3  |
| No     | 7     | 33,3  |
| Often  | 7     | 33,3  |

2. I like participating in problem-solving activities.