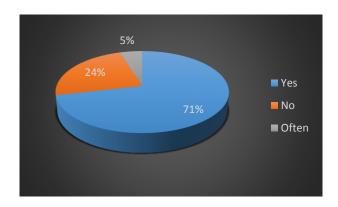

| Answer | Count | Perc. |
|--------|-------|-------|
| Yes    | 8     | 38,1  |
| No     | 6     | 28,6  |
| Often  | 7     | 33,3  |

3. I like working in pairs or groups.

| Answer | Count | Perc. |
|--------|-------|-------|
| Yes    | 15    | 71,4  |
| No     | 5     | 23,8  |
| Often  | 1     | 4,8   |