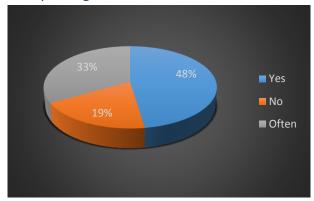

7. I can use appropriate vocabulary for subject specific context.

| Answer | Count | Perc. |
|--------|-------|-------|
| Yes    | 8     | 38,1  |
| No     | 4     | 19,0  |
| Often  | 9     | 42,9  |

8. I can express my ideas with a natural flow and interact with ease in English.