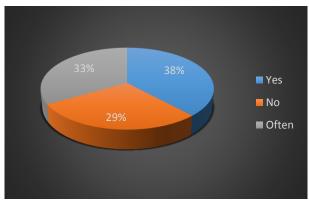

| Answer | Count | Perc. |
|--------|-------|-------|
| Yes    | 8     | 38,1  |
| No     | 6     | 28,6  |
| Often  | 7     | 33,3  |

3. I like working in pairs or groups.

| Answer | Count | Perc. |
|--------|-------|-------|
| Yes    | 15    | 71,4  |
| No     | 5     | 23,8  |
| Often  | 1     | 4,8   |