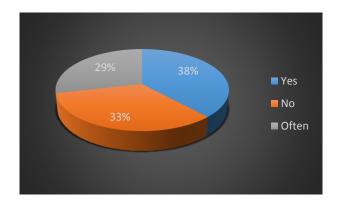

# 9. I can communicate the content clearly and effectively in English.

| Answer | Count | Perc. |
|--------|-------|-------|
| Yes    | 10    | 47,6  |
| No     | 4     | 19,0  |
| Often  | 7     | 33,3  |