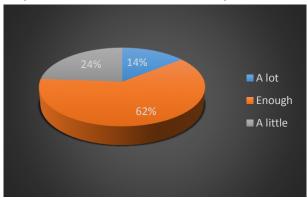

6. I was able to use basic concepts and key vocabulary with confidence and creativity.

| Answer   | Count | Perc. |
|----------|-------|-------|
| A lot    | 3     | 14,3  |
| Enough   | 13    | 61,9  |
| A little | 5     | 23,8  |