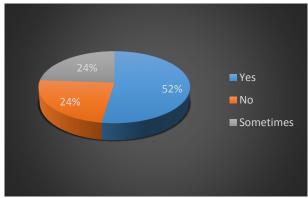

7. I can use appropriate vocabulary for subject specific context.

| Answer | Count | Perc. |
|--------|-------|-------|
| Yes    | 8     | 38,1  |
| No     | 4     | 19,0  |
| Often  | 9     | 42,9  |

8. I can express my ideas with a natural flow and interact with ease in English.

| Answer    | Count | Perc. |
|-----------|-------|-------|
| Yes       | 11    | 52,4  |
| No        | 5     | 23,8  |
| Sometimes | 5     | 23,8  |