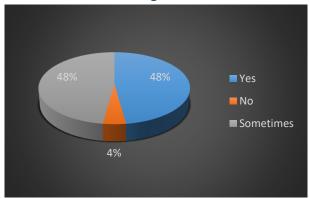

## 8. I can express my ideas with a natural flow and interact with ease in English.

| Answer    | Count | Perc. |
|-----------|-------|-------|
| Yes       | 33    | 47,8  |
| No        | 3     | 4,3   |
| Sometimes | 33    | 47,8  |