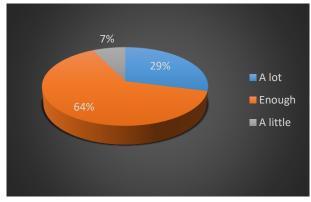

# 4. I have developed my linguistic and communicative competence in English.

| Answer   | Count | Perc. |
|----------|-------|-------|
| A lot    | 20    | 29,0  |
| Enough   | 44    | 63,8  |
| A little | 5     | 7,2   |