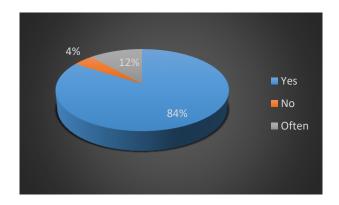

# 3. I like working in pairs or groups.

| Answer | Count | Perc. |
|--------|-------|-------|
| Yes    | 58    | 84,1  |
| No     | 3     | 4,3   |
| Often  | 8     | 11,6  |