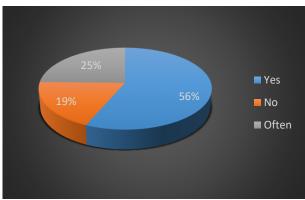

| Answer | Count | Perc. |
|--------|-------|-------|
| Yes    | 39    | 56,5  |
| No     | 13    | 18,8  |
| Often  | 17    | 24,6  |