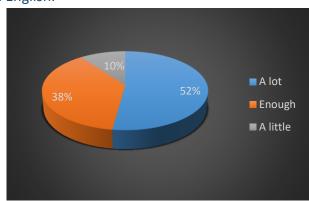

## 5. I have improved my ability to express myself in English.

| Answer   | Count | Perc. |
|----------|-------|-------|
| A lot    | 36    | 52,2  |
| Enough   | 26    | 37,7  |
| A little | 7     | 10,1  |