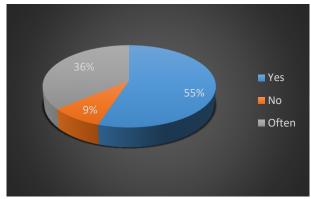

# 9. I can communicate the content clearly and effectively in English.

| Answer | Count | Perc. |
|--------|-------|-------|
| Yes    | 38    | 55,1  |
| No     | 6     | 8,7   |
| Often  | 25    | 36,2  |