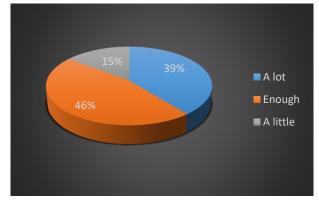

#### 6. I was able to use basic concepts and key vocabulary with confidence and creativity.

| Answer   | Count | Perc. |
|----------|-------|-------|
| A lot    | 27    | 39,1  |
| Enough   | 32    | 46,4  |
| A little | 10    | 14,5  |