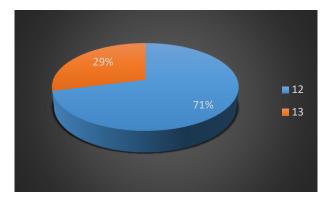

# Personal Information

| 1. | Age |
|----|-----|
|----|-----|

| Answer | Count | Perc.         |
|--------|-------|---------------|
| 12     | 49    | 71,0          |
| 13     | 20    | 29 <i>,</i> 0 |