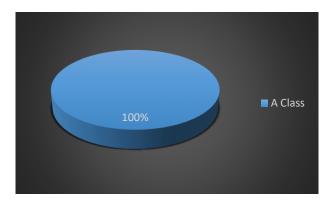

# 2. Class

| Answer  | Count | Perc. |
|---------|-------|-------|
| A Class | 69    | 100,0 |