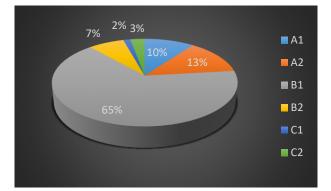

# 3. English Level

| Answer | Count | Perc. |
|--------|-------|-------|
| A1     | 7     | 10,1  |
| A2     | 9     | 13,0  |
| B1     | 45    | 65,2  |
| B2     | 5     | 7,2   |
| C1     | 1     | 1,4   |
| C2     | 2     | 2,9   |