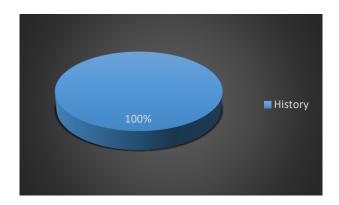

# 4. School Subject

| Answer  | Count | Perc. |
|---------|-------|-------|
| History | 69    | 100,0 |