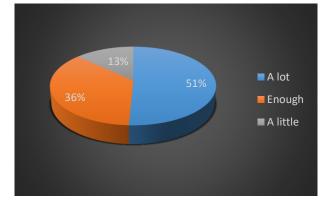

# 14. Did you like your experience of learning through the CLIL method?

| Answer   | Count | Perc. |
|----------|-------|-------|
| A lot    | 35    | 50,7  |
| Enough   | 25    | 36,2  |
| A little | 9     | 13,0  |