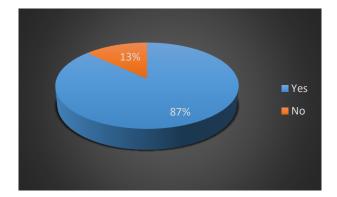

# 12. I have developed critical thinking.

| Answer | Count | Perc. |
|--------|-------|-------|
| Yes    | 60    | 87,0  |
| No     | 9     | 13,0  |