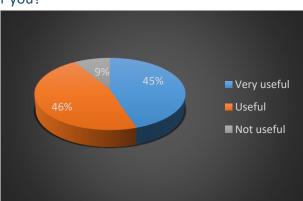

## 15. Do you think these CLIL lessons will be useful for you?

| Answer      | Count | Perc. |
|-------------|-------|-------|
| Very useful | 31    | 44,9  |
| Useful      | 32    | 46,4  |
| Not useful  | 6     | 8,7   |