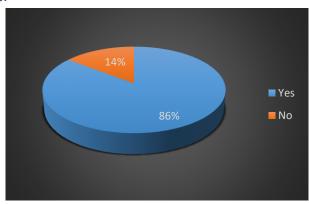

# 13. I like participating in CLIL projects and activities.

| Answer | Count | Perc. |
|--------|-------|-------|
| Yes    | 59    | 85,5  |
| No     | 10    | 14,5  |