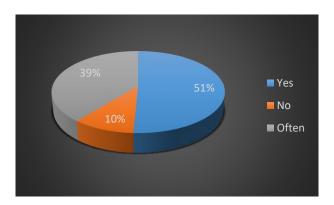

# $11.\ensuremath{\,\text{I}}$ can draw appropriate conclusions.

| Answer | Count | Perc. |
|--------|-------|-------|
| Yes    | 35    | 50,7  |
| No     | 7     | 10,1  |
| Often  | 27    | 39,1  |