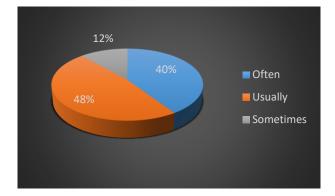

# 10. I can use examples to support my ideas.

| Answer    | Count | Perc. |
|-----------|-------|-------|
| Often     | 28    | 40,6  |
| Usually   | 33    | 47,8  |
| Sometimes | 8     | 11,6  |