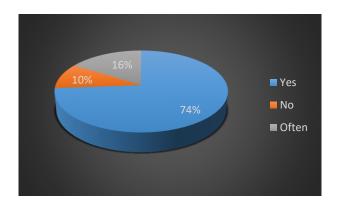

# Questions

1. I like doing project work.

| Answer | Count | Perc. |
|--------|-------|-------|
| Yes    | 51    | 73,9  |
| No     | 7     | 10,1  |
| Often  | 11    | 15,9  |

2. I like participating in problem-solving activities.