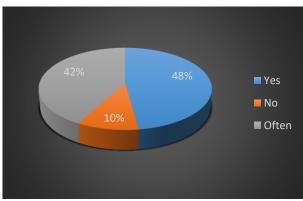

# Questions

1. I like doing project work.

| Answer | Count | Perc. |
|--------|-------|-------|
| Yes    | 51    | 73,9  |
| No     | 7     | 10,1  |
| Often  | 11    | 15,9  |

2. I like participating in problem-solving activities.